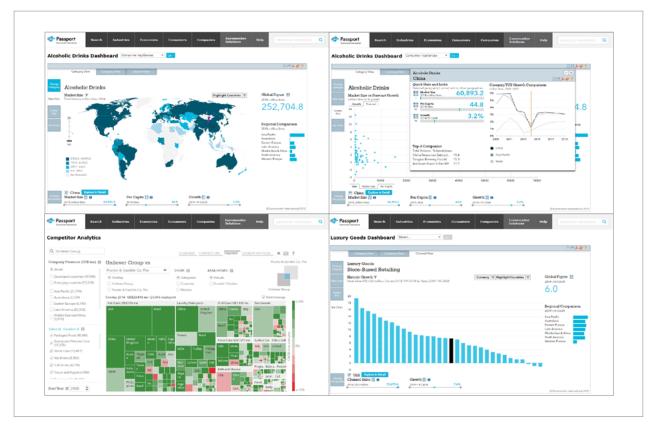

## **Visual Overviews**

FROM THE HOME PAGE

Passport's interactive Dashboards allow you to visually explore category, company and channel data for an industry or dive deeper into consumer trends using our economic, socioeconomic and demographic data.

| Select a dashboard for a v<br>interactive way to underst<br>level trends. | 77777777777777777 |
|---------------------------------------------------------------------------|-------------------|
| Industries                                                                | -                 |
|                                                                           |                   |
| Alcoholic Drinks                                                          |                   |

» Access Dashboards by selecting a group and, if necessary, an industry in the drop downs and then clicking "Launch"

#### FROM THE INDUSTRY PAGES

» Access Dashboards by selecting an industry in the drop down and then clicking "Go"