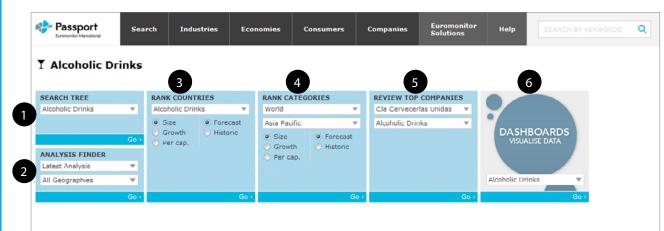

#### MARKETS OF THE FUTURE REPORTS

New reports on the business environment and consumer markets of 20 next generation growth economies.

Select geography... V Go>

1 SEARCH STATISTICS

» Quickly access relevant sections within the search hierarchy

#### ANALYSIS FINDER

» Find all analysis related to your topic by type and geography

#### RANK COUNTRIES

» Jump to a high-level statistical view of top countries by topic

#### RANK CATEGORIES

» Examine the top categories of the industry by geography

#### **REVIEW TOP COMPANIES**

» Access geographic research and market shares for leading companies in the specified industry

#### DASHBOARDS

» Visually explore the industry and quickly understand large data sets