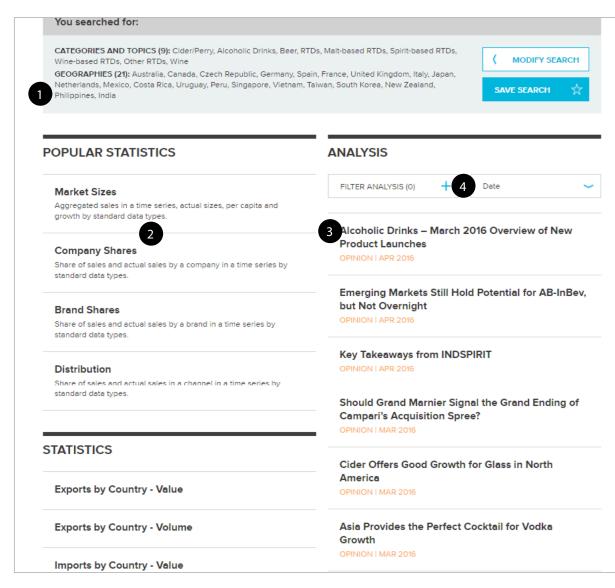

## RESULTS

- » Review your selected Categories and Topics or Geographies
- » Click Modify Search to navigate back to the search and modify selections
- » Click Save Search to add the current search to your saved searches

- » Select popular statistics, such as: market sizes, company shares, brand shares or distribution
- » Access data by off-trade vs on-trade or products by ingredient

2

#### VIEW ANALYSIS

» View global, strategy and industry briefings, datagraphics, opinions and other relevant articles

#### FILTER RESULTS

» Filter analysis results by category, geography, content types or other information sources