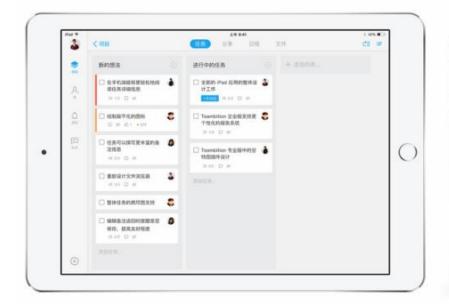

## The most popular collaborating tools for teams iOS App Store Best App of 2015

All-in-one communicating and collaborating efficiency tool; Make working lives simpler but more productive

- Kanban management system
- 1 million+ completed projects
- 1 million+ registered teams