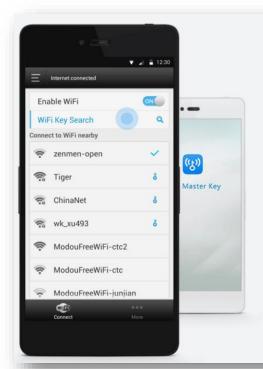

## (၄)) WiFi Master Key

## WiFi Key Search

Search for all available WiFi hotspots around and get a list of shared ones marked by the Blue Key. Stay on-air!

## **Auto Connect**

Connect to shared WiFi hotspots in one click without finding out and retyping passwords. Connect on the go!

- 900 million+ users worldwide
  2 million in Korea
- 500 million+ monthly active users
- 4 billion+ wifi connections